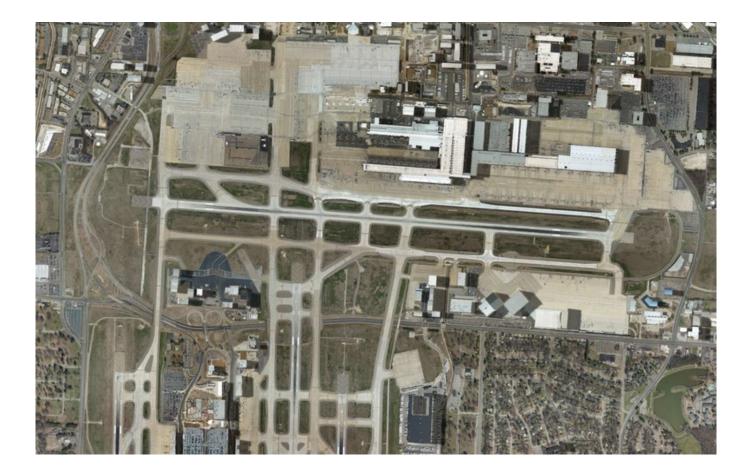

## **About This Content**

Memphis Airport (KMEM) for TOWER!2011:SE

Memphis International Airport is 7 miles southeast of downtown Memphis. IATA:MEM, ICAO:KMEM. KMEM airport is home to the Federal Express global hub. Nonstop FedEx destinations from Memphis include cities across the continental United States,

South America, the Middle East, Europe and Asia. As of July 2014, MEM averaged 83 total passenger flights per day on all of the airlines serving the city.

As of 2016, MEM had a count of over 4 million passengers, up slightly from 2015. There are 4 runways and 3 terminals (A, B and C)