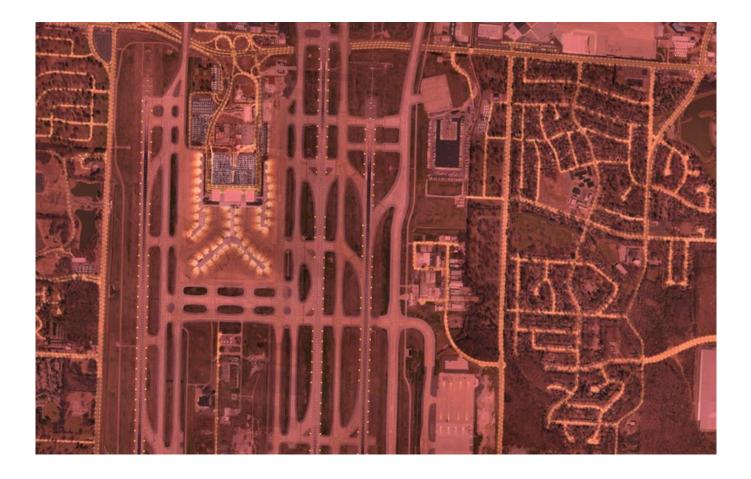

## **About This Content**

Memphis Airport (KMEM) for TOWER!2011:SE

Memphis International Airport is 7 miles southeast of downtown Memphis. IATA:MEM, ICAO:KMEM. KMEM airport is home to the Federal Express global hub. Nonstop FedEx destinations from Memphis include cities across the continental United States,

South America, the Middle East, Europe and Asia. As of July 2014, MEM averaged 83 total passenger flights per day on all of the airlines serving the city.

As of 2016, MEM had a count of over 4 million passengers, up slightly from 2015. There are 4 runways and 3 terminals (A, B and C)