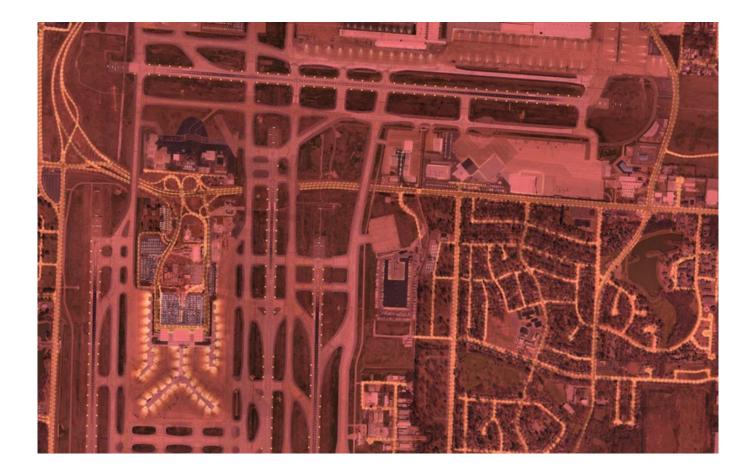

## **About This Content**

Memphis Airport (KMEM) for TOWER!2011:SE

Memphis International Airport is 7 miles southeast of downtown Memphis. IATA:MEM, ICAO:KMEM. KMEM airport is home to the Federal Express global hub. Nonstop FedEx destinations from Memphis include cities across the continental United States,

South America, the Middle East, Europe and Asia. As of July 2014, MEM averaged 83 total passenger flights per day on all of the airlines serving the city.

As of 2016, MEM had a count of over 4 million passengers, up slightly from 2015. There are 4 runways and 3 terminals (A, B and C)