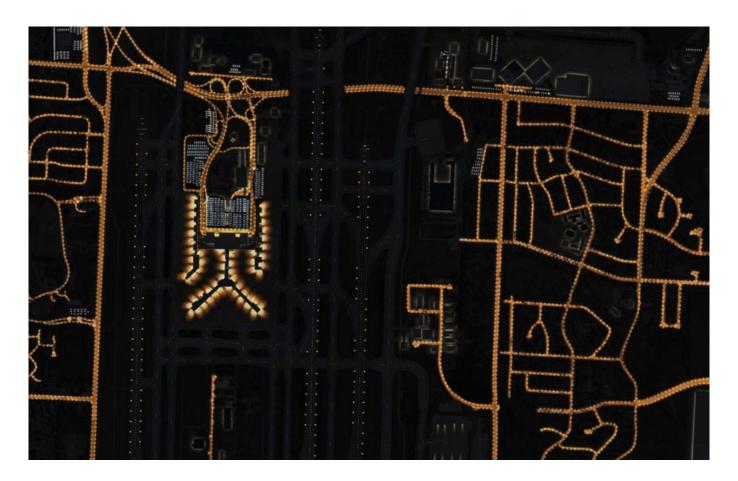

## **About This Content**

Memphis Airport (KMEM) for TOWER!2011:SE

Memphis International Airport is 7 miles southeast of downtown Memphis. IATA:MEM, ICAO:KMEM. KMEM airport is home to the Federal Express global hub. Nonstop FedEx destinations from Memphis include cities across the continental United States,

South America, the Middle East, Europe and Asia. As of July 2014, MEM averaged 83 total passenger flights per day on all of the airlines serving the city.

As of 2016, MEM had a count of over 4 million passengers, up slightly from 2015. There are 4 runways and 3 terminals (A, B and C)